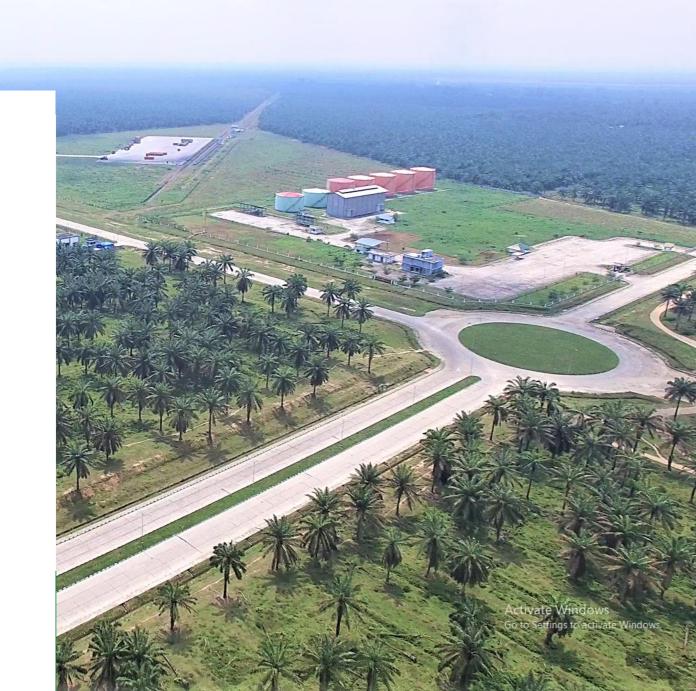

**MASTER PLAN** 

**SEZ SEI MANGKEI** 

| ı |     |                                  | Width    |               | Percentage (%) |      |               |
|---|-----|----------------------------------|----------|---------------|----------------|------|---------------|
|   | No. | Zones                            | (Ha)     | Indus-<br>try | Facility       | Road | Green<br>Area |
|   | 1   | Palm Oil Industry                | 245,49   | 12,69         |                |      |               |
|   | 2   | Various Industry                 | 579,50   | 29,97         |                |      |               |
|   | 3   | Production Supporting Facilities | 85,06    | 4,40          |                |      |               |
|   | 4   | Rubber Industry                  | 84,10    | 4,35          |                |      |               |
|   | 5   | Electronic Industry              | 155,40   | 8,04          |                |      |               |
| 1 | 6   | Commercial Zones                 | 31,91    | 1,65          |                |      |               |
| 1 | 7   | Office Area                      | 42,57    | 2,20          |                |      |               |
|   | 8   | Logistic and Warehouse           | 67,67    | 3,50          |                |      |               |
|   | 9   | Public Facilities                | 24,50    |               | 1,27           |      |               |
|   | 10  | Housing                          | 11,80    |               | 5,78           |      |               |
|   | 11  | Tourism                          | 117,50   |               | 0,61           |      |               |
|   | 12  | Electricity Industry             | 38,32    | 1,98          |                |      |               |
|   | 13  | Standard factory Enterprises     | 19,40    | 1,00          |                |      |               |
|   | 14  | Small & Medium Enterprises       | 16,30    |               | 0,84           |      |               |
|   | 15  | WWTP                             | 13,24    |               | 0,68           |      |               |
|   | 16  | WTP                              | 10,90    |               | 0,56           |      |               |
|   | 17  | ROW Road/Utility                 | 185,10   |               |                | 9,58 |               |
|   | 18  | Green park                       | 205,04   |               |                |      | 10,60         |
|   |     | Total Area (Ha)                  | 1.933,80 |               |                |      |               |

Used Land: 12,57% of the total area of SEZ Sei Mangkei