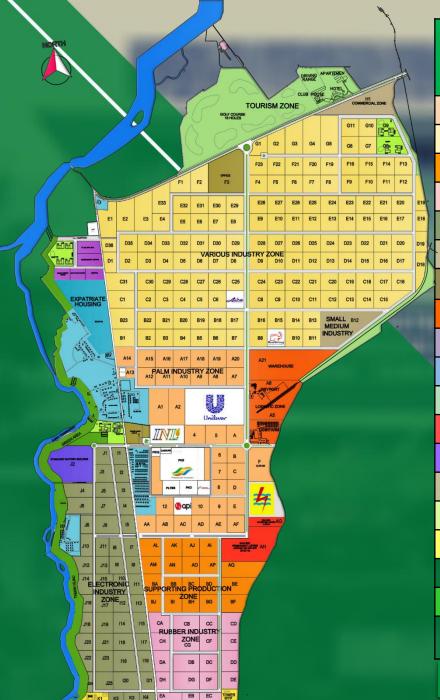

**MASTER PLAN** 

**SEZ SEI MANGKEI** 

| ı |     |                                  | Width    |               | Percentage (%) |      |               |
|---|-----|----------------------------------|----------|---------------|----------------|------|---------------|
|   | No. | Zones                            | (Ha)     | Indus-<br>try | Facility       | Road | Green<br>Area |
|   | 1   | Palm Oil Industry                | 245,49   | 12,69         |                |      |               |
|   | 2   | Various Industry                 | 579,50   | 29,97         |                |      |               |
|   | 3   | Production Supporting Facilities | 85,06    | 4,40          |                |      |               |
|   | 4   | Rubber Industry                  | 84,10    | 4,35          |                |      |               |
|   | 5   | Electronic Industry              | 155,40   | 8,04          |                |      |               |
| 1 | 6   | Commercial Zones                 | 31,91    | 1,65          |                |      |               |
| 1 | 7   | Office Area                      | 42,57    | 2,20          |                |      |               |
|   | 8   | Logistic and Warehouse           | 67,67    | 3,50          |                |      |               |
|   | 9   | Public Facilities                | 24,50    |               | 1,27           |      |               |
|   | 10  | Housing                          | 11,80    |               | 5,78           |      |               |
|   | 11  | Tourism                          | 117,50   |               | 0,61           |      |               |
|   | 12  | Electricity Industry             | 38,32    | 1,98          |                |      |               |
|   | 13  | Standard factory Enterprises     | 19,40    | 1,00          |                |      |               |
|   | 14  | Small & Medium Enterprises       | 16,30    |               | 0,84           |      |               |
|   | 15  | WWTP                             | 13,24    |               | 0,68           |      |               |
|   | 16  | WTP                              | 10,90    |               | 0,56           |      |               |
|   | 17  | ROW Road/Utility                 | 185,10   |               |                | 9,58 |               |
|   | 18  | Green park                       | 205,04   |               |                |      | 10,60         |
|   |     | Total Area (Ha)                  | 1.933,80 |               |                |      |               |

Used Land: 12,57% of the total area of SEZ Sei Mangkei