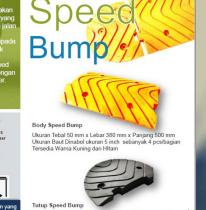

Ukuran Tebal 50 mm x Lebar 380 mm x Panjang 250 mm Ukuran Baut Dinabol ukuran 5 inch sebanyak 2 pcs/bagian Tersedia Warna Kuning dan HItam