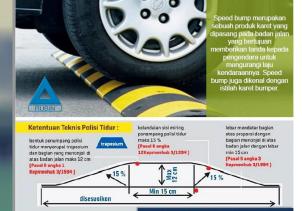

#### Packing Pintu Rebusan Type L

- Umum digunakan untuk industri pengolahan kelapa sawit.
- Dirancang dengan sistem pengunci yang presisi dan packing pintu bertipe self energized rubber type.
- Tersedia ukuran tebal 8 mm 10 mm, lebar 15 mm 20 mm, tinggi 20 - 32 mm. Panjang disesuaikan kebutuhan.

#### Packing Pintu Rebusan Type T

- Mencegah uap panas pada boiler dan komponen perebus, sehingga perebusan buah sawit bisa maksimal sebelum diproses ke tahap
- Mudah diaplikasikan pada boiler dan tabung perebus.
- Tersedia ukuran tebal 8 mm 10 mm, lebar 15 mm 20 mm, tinggi 20 mm - 32 mm. Panjang disesuaikan kebutuhan

- Ukuran Rebusan Vertical : Ukuran Rebusan Horizontal
- 9 x 1220 mm dan 13 x 930 mm Diameter 2100 & 2700 mm Tebal 9 & 10 mm
- Lebar 15 19 mm Tinggi 20 - 25 mm

RUBIN

Tersedia juga dalam berbagai ukuran

ク 計 🤚 🐸 👩 🃜 📴