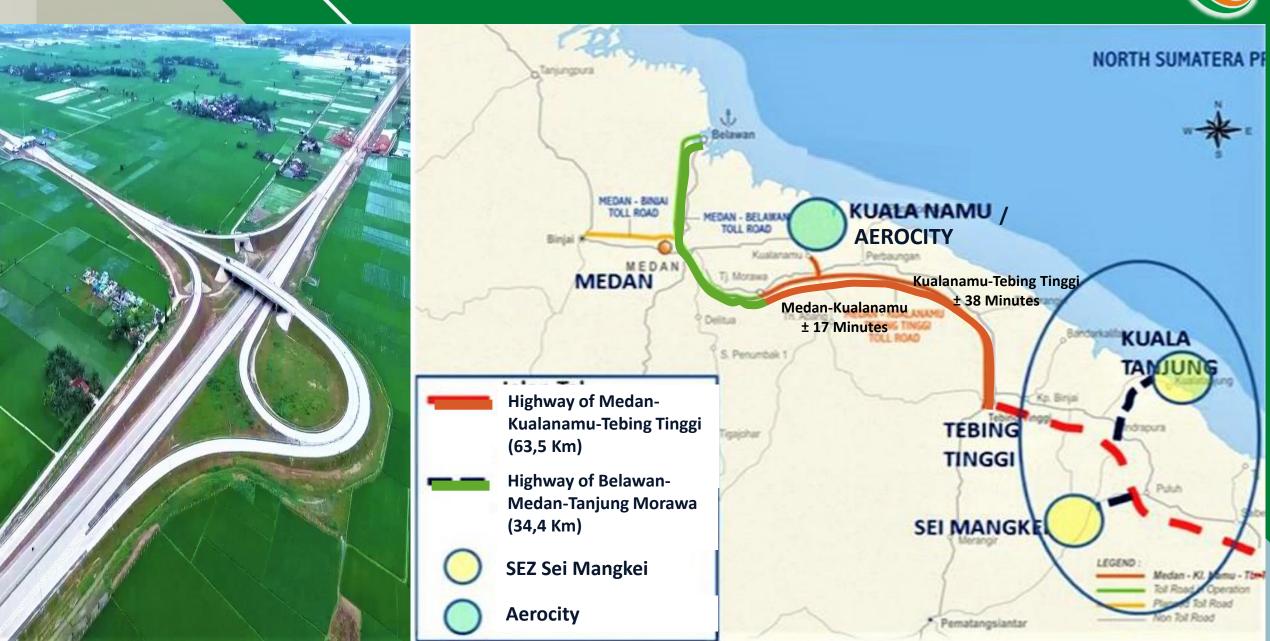

# **HIGHWAY CONNECTION**

#### Highway:

- 1. Medan T. Tinggi
- 2. T. Tinggi Kisaran
- 3. T. Tinggi P. Siantar

Kualanamu International Airport

**Kuala Tanjung Seaport:** 

- 400.000 TEUsContainer
- 3.5 Million Tons Bulk