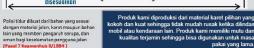

#### Rubber **Dock Fender**

Dock fender juga dikenal dengan istilah rubber fender. Produk ini dipasang pada dermaga atau pelabuhan yang berfungsi sebagai bantalan karet yang meredam benturan antara badan kapal dengan dermaga pada saat kapal merapat ke dermaga atau pelabuhan. Dock fender dirancang dari material karet berkualitas yang kokoh dan mampu meredam benturan dengan baik tanpa merusak badan kapal dan dermaga tersebut.

Kami menyediakan berbagai model dock fender, antara lain dock fender tipe V, dock fender tipe PL, dock fender tipe Cell dan lainnya. Produk kami memiliki mutu dan kualitas yang unggul sehingga bisa diandalkan untuk masa pakai yang lama dengan harga terjangkau